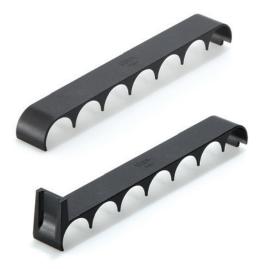

#### STANDARD EXECUTIONS

- RLT-BR: brake for RLT-U roller elements.
- RLT-BRS: brake for RLT-U roller elements with stop device.

### FEATURES AND APPLICATIONS

RLT-B brakes allow to slow down and/or stop packages handled on ELEROLL roller tracks.

The brakes are snap-in assembled on RLT-U roller elements without the need for screws or other fasteners.

RLT-BR brake can be assembled on the upper side of RLT-U-PA and RLT-U-TPU roller elements (Fig. 1) or on the lower side of the RLT-U-TPU roller elements (Fig. 2).

FM design

ele:roll

| RLT-BS | RLT-BS      |    |        |             | METRIC |
|--------|-------------|----|--------|-------------|--------|
| Code   | Description | 22 | Code   | Description | 5      |
| 429836 | RLT-BR      | 12 | 429831 | RLT-BRS     | 14     |