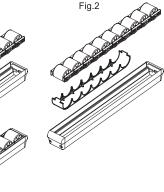

RLT-BR brake can be assembled on the upper side of RLT-U-PA and RLT-U-TPU roller elements (Fig. 1) or on the lower side of the RLT-U-TPU roller elements (Fig. 2).

FM design

ele:roll

| RLT-BS | RLT-BS      |    |        |             | METRIC |
|--------|-------------|----|--------|-------------|--------|
| Code   | Description | 22 | Code   | Description | 5      |
| 429836 | RLT-BR      | 12 | 429831 | RLT-BRS     | 14     |