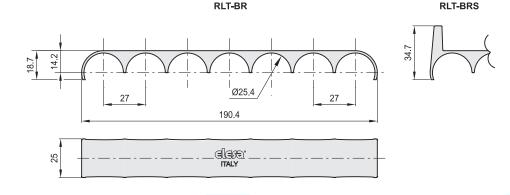

#### STANDARD EXECUTIONS

- RLT-BR: brake for RLT-U roller elements.
- RLT-BRS: brake for RLT-U roller elements with stop device.