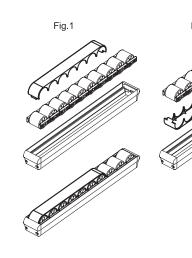

RLT-BR brake can be assembled on the upper side of RLT-U-PA and RLT-U-TPU roller elements (Fig. 1) or on the lower side of the RLT-U-TPU roller elements (Fig. 2).

FM design

ele:roll

| RLT-BS | RLT-BS      |    |        |             | METRIC |
|--------|-------------|----|--------|-------------|--------|
| Code   | Description | 22 | Code   | Description | 5      |
| 429836 | RLT-BR      | 12 | 429831 | RLT-BRS     | 14     |